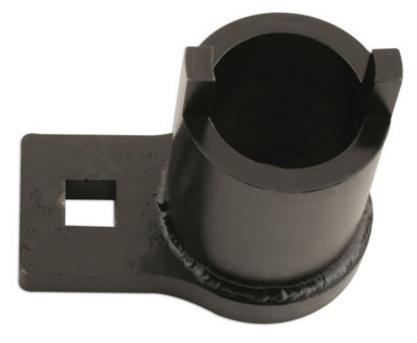

## **Camshaft Holding Tool**

The camshaft pulley holding tool has beendesigned to loosen and tighten the camshaft gear fixings without moving the camshafts or causing damage to any timing tools that may be in use.

## **Additional Information**

- For use on the popular 1.3 JTD diesel engine found in the Citroen, Peugeot, Fiat, Ford and Alfa Romeo ranges.
- Used to hold the camshaft while loosening or tightening fixings. Designed to be used with a 1/2"D wrench.
- The double headed tool is equivalent to Ford OEM 303-1475 and Fiat OEM 1.871.008.600.
- Recommended for use with 4773 1.3 JTD Engine Timing Tool kit. •
- · Made in Sheffield.