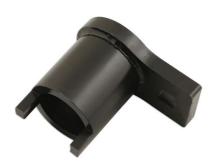

## **Camshaft Holding Tool**

The camshaft pulley holding tool has beendesigned to loosen and tighten the camshaft gear fixings without moving the camshafts or causing damage to any timing tools that may be in use.

## **Additional Information**

- For use on the popular 1.3 JTD diesel engine found in the Citroen, Peugeot, Fiat, Ford and Alfa Romeo ranges.
- Used to hold the camshaft while loosening or tightening fixings. Designed to be used with a 1/2"D wrench.
- The double headed tool is equivalent to Ford OEM 303-1475 and Fiat OEM 1.871.008.600.
- Recommended for use with 4773 1.3 JTD Engine Timing Tool kit. •
- · Made in Sheffield.