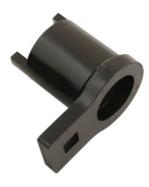

## **Camshaft Holding Tool**

The camshaft pulley holding tool has beendesigned to loosen and tighten the camshaft gear fixings without moving the camshafts or causing damage to any timing tools that may be in use.

## **Additional Information**

- For use on the popular 1.3 JTD diesel engine found in the Citroen, Peugeot, Fiat, Ford and Alfa Romeo ranges.
- Used to hold the camshaft while loosening or tightening fixings. Designed to be used with a 1/2"D wrench.
- The double headed tool is equivalent to Ford OEM 303-1475 and Fiat OEM 1.871.008.600.
- Recommended for use with 4773 1.3 JTD Engine Timing Tool kit. •
- · Made in Sheffield.